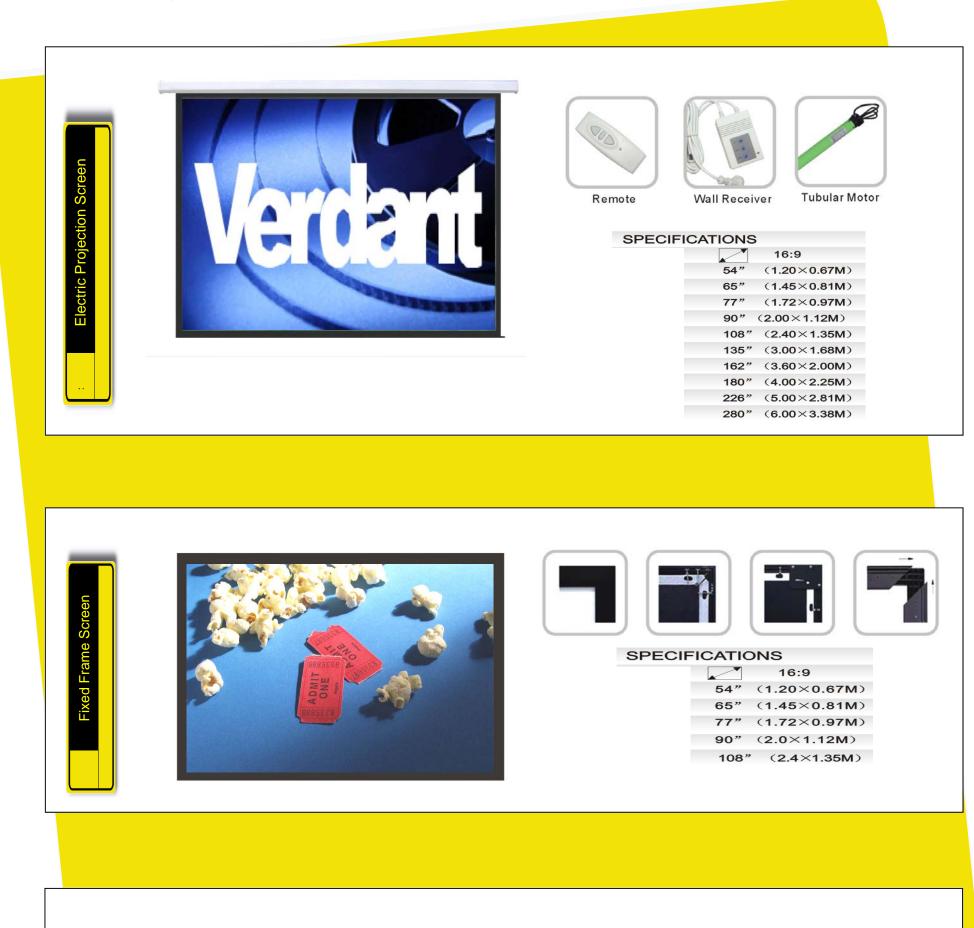

Designed for up to 1080p projectors, Verdant screens can be used for professional and high-performance home video applications.

Custom constructed models including large, low-gain models that can be used for large rooms that require wide viewing angles with complete image uniformity, are also available.

| ensioned Screen |                       |                |              |
|-----------------|-----------------------|----------------|--------------|
| ione            |                       | SPECIFICATIONS |              |
| eus             |                       |                | 16:9         |
| ab 1            | and the second second | 54''           | (1.20x0.67m) |
| Ľ Ľ             |                       | 65''           | (1.45x0.81m) |
|                 |                       | 77''           | (1.72x0.97m) |
|                 |                       | 90''           | (2.00x1.12m) |
|                 |                       | 108''          | (2.40x1.35m) |
|                 |                       |                |              |